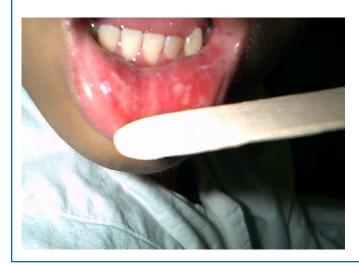

## **INTRODUCTION**

ChIMES asks you some questions about how your mouth or throat feels and how hard it is for you to eat, drink, or swallow. You can tell us this information by choosing one of the faces below each of the questions.

Here is an example of how you may complete ChIMES:

On the day of your best birthday ever, if we asked you how happy you were, you would probably choose and circle the answer like this:





bit sad



2 A little sadder



Even sadder



Very sad



Extremely sad

On a day when you have tests in school, you might choose:



O Not sad at all



A little bit sad



A little sadder



Even sadder



Very sad



Extremely sad

## **MOUTH SORES**