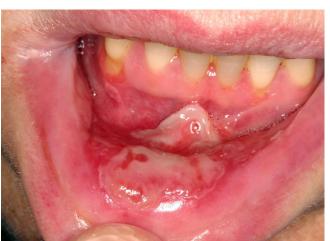

## **INTRODUCTION**

ChIMES asks you some questions about how your mouth or throat feels and how hard it is for you to eat, drink, or swallow. You can tell us this information by choosing one of the faces below each of the questions.

Here is an example of how you may complete ChIMES:

On the day of your best birthday ever, if we asked you how happy you were, you would probably choose and circle the answer like this:





bit sad



2 A little sadder



Even sadder



Very sad



Extremely sad

On a day when you have tests in school, you might choose:



O Not sad at all



A little bit sad



A little sadder



Even sadder



Very sad



Extremely sad

## **MOUTH SORES**