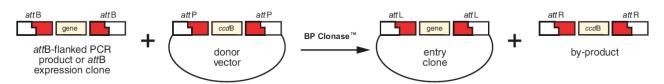

## attB PCR Product Details

| #  | DGD D. J. A.V.   | PCR Product<br>Concentration | Gel Purified |    | Entry Vector |           |
|----|------------------|------------------------------|--------------|----|--------------|-----------|
|    | PCR Product Name |                              | Yes          | No | pDONR 201    | pDONR 221 |
| 1  |                  |                              |              |    |              |           |
| 2  |                  |                              |              |    |              |           |
| 3  |                  |                              |              |    |              |           |
| 4  |                  |                              |              |    |              |           |
| 5  |                  |                              |              |    |              |           |
| 6  |                  |                              |              |    |              |           |
| 7  |                  |                              |              |    |              |           |
| 8  |                  |                              |              |    |              |           |
| 9  |                  |                              |              |    |              |           |
| 10 |                  |                              |              |    |              |           |
| 11 |                  |                              |              |    |              |           |
| 12 |                  |                              |              |    |              |           |