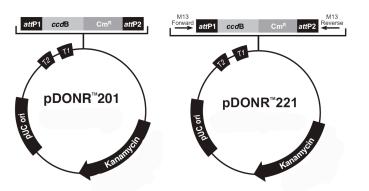

|              |    |              |           |
| 6  |                  |                              |              |    |              |           |
| 7  |                  |                              |              |    |              |           |
| 8  |                  |                              |              |    |              |           |
| 9  |                  |                              |              |    |              |           |
| 10 |                  |                              |              |    |              |           |
| 11 |                  |                              |              |    |              |           |
| 12 |                  |                              |              |    |              |           |



### pDONR Vectors:



### Special Instructions: