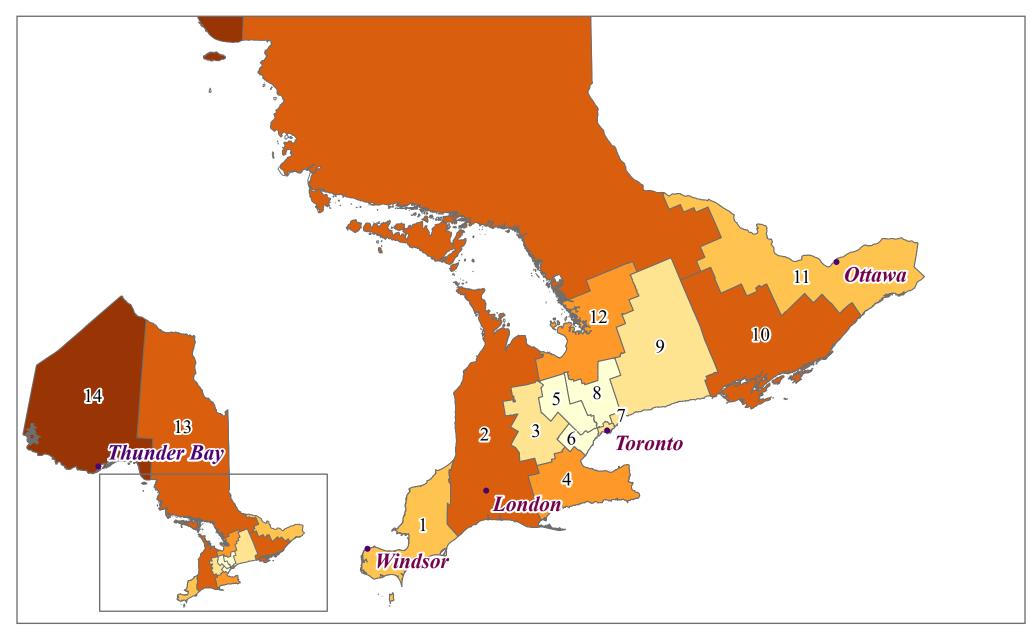

- The overall ED visit rate in Ontario was 47.40 per 100 children with asthma in 2016.
- There were 265,776 ED visits among children with asthma in Ontario in 2016.
- The highest rate was in LHIN 14 North West at 99.29 per 100 children with asthma.
- The highest count was in LHIN 8 Central at 32,923.
- The lowest rate was in LHIN 5 Central West at 33.66 per 100 children with asthma.
- The lowest count was in LHIN 14 North West at 6,888.

## Rate (per 100 children with asthma)