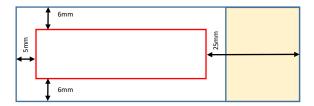

#### **Recommended slide dimension**

Width 25mm; length 75mm; thickness 1mm

### Where to mount tissues section

Tissue should be mounted within the margins, outlined in red, in the diagram below. If mounting more than one section on a single slide, please spread out the sections to ensure enough empty space exists between sections.