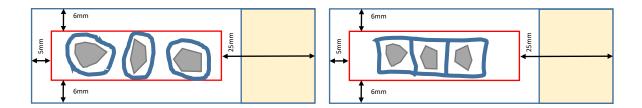

# How to mount multiple tissue sections on the same slide

Ensure there is sufficient spacing between each tissue sections to allow pap pen to encircle around each tissue.

For example (tissues in gray, pap pen circles in blue: